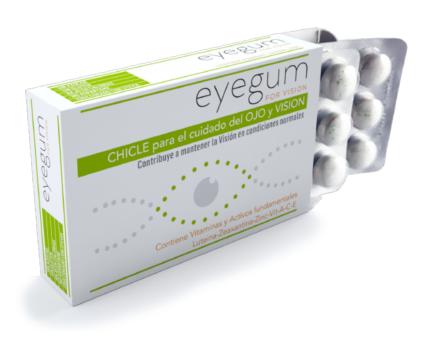

### EYEGUM

#### 1st CHEWING GUM IN THE WORLD FOR EYE CARE AND VISION

A nice way to nourish dietary eye tissue and improve retinal and macular particular processes. Increases the antioxidant capacity of peripheral blood and improves ocular surface including tear production, helping to prevent dry eye and other problems caused by the use of contact lenses or other environmental agents.

Ideal complement other nutritional diets. extra vitamins and essential for vision and eye Assets. Action antioxidant effect: DRY EYE, macula, TEAR. Pleasant taste. Without ingestion (e.g. capsules).

Synergy beneficial to dentition and anti-stress.

30 gum content.

Recommended dose 1 a day.

Chewing for 5-10 min.

Composition: Lutein, Zeaxanthin, Vitamin A-C-E, Zinc, Copper.

Sugarfree. Sweetened with stevia.