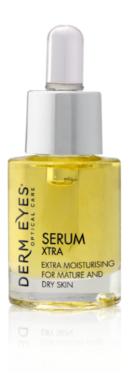

# REGENERATING SERUM

 $E_{\rm xtra}$  moisturizing , especially mature skin, and pronounced expression lines. CELL REGENERATING, CONCENTRATE ANTI-AGEING, reducer and expression lines.

 $\ensuremath{\mathrm{T}}$  hanks to its texture OIL allows for deep penetration of the assets.

Anti-Ageing Concentrate 100% natural essences and asset base, reduce fine lines and wrinkles by hydrating dry skin and denatured.

Antioxidant and MOISTURISING.

.

- NATURAL ACTIVES: Onagra Rosehip Jojoba
- At night, full face.
- CAPACITY: 15m