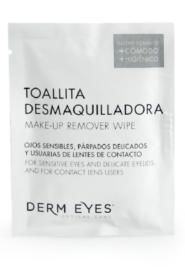

# Moisturising Cleansing EMULSION

Non-greasy fluid emulsion that effectively removes dirt and impurities accumulated on the surface of the area. Silky texture. Hydrates and regenerates damaged tissues.

Promotes breathing gently epidermis because it contains active 100% natural with soothing and moisturizing effects.

Wipes tissue in a single gesture guarantees a full, soft and gentle cleansing with eyelid. The single dose format preserves its properties longer.

All skin types, especially the most sensitive.

- \* NATURAL ACTIVES: Onagra Aloe vera Chamomile
- \* Available in 2 formats: Emulsion and individual wipes.

"That does not notice fatigue in your eyes, removes puffiness and dark circles with a friendly gesture"