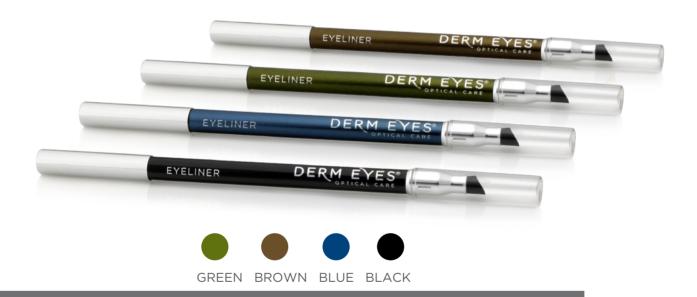

| "Give color to your eyes safely and avoid discomfort" |
|-------------------------------------------------------|
|                                                       |
|                                                       |
|                                                       |
|                                                       |
|                                                       |

### HEALTHY EYELINER

Hypoallergenic eyeliner anti-irritation.

BRINGS VITAMINS AND HYDRATION while beautifies

Respects the natural balance avoiding eye tearing, redness and other allergic reactions.

Its soft texture and vitamins formulation base, assets and natural waxes, avoid adverse paint the eyes even in the inside of the eyelid reactions, protecting frequent assaults motivated by traditional products that use petroleum derivates and other chemicals.

- · Without parabens or perfumes.
- · Without parafines or mineral oils.
- · Without phenoxyethanol.
- More creamy and smooth texture.
- With applicator to define the look.
- KHOL & KAJAL.With beeswax, carnauba wax candellilla, jojoba oil, soy lecithin and vitamin E.