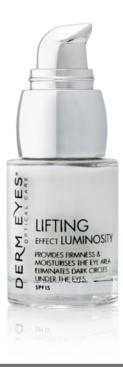

# LIFTING EFECT LUMINOSITY

Eye Contour supplying hydration and nutrition needed to maintain the balance of the skin.

Provide firmness and corrector of dark circles (UNIFIES tone) thanks to their pigments acting as light reflectors to illuminate the duller areas.

FILTER PROTECTOR FP15 (UVA + UVB).

- All kinds of particularly sensitive skin.
- Day & Night to completely clean face.
- $\bullet$  Apply two or three drops on the fingertip and spread over the eye area.

NATURAL ACTIVE: Soybean, Avocado, Collagen Elastin.

•CAPACITY: 15 ml.