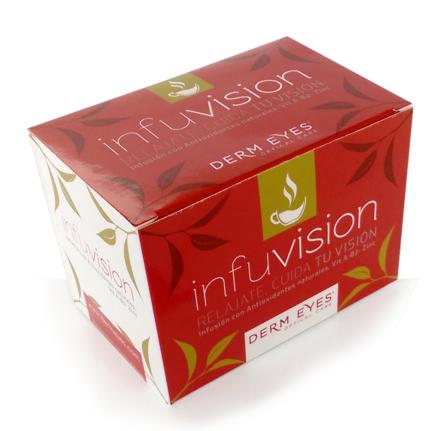

# INFUVISION

A delicious infusion made of red fruits and bioactive ingredients that help your vision against oxidative damage and free radicals, providing vitamins and minerals to care for themselves while your vision of the most pleasant way!

Infused with natural antioxidants.
Vitamin A, B2 and Zinc
Contains assets that help protect cells from oxidative damage and maintaining vision under normal conditions.
Made with bioactive ingredients tested E.F.S.A effects
Content: 20 infusions in individual bag
Recommended Daily Dose 2 infusions