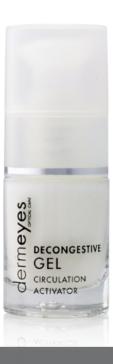

# DECONGESTIVE GEL anti-puffiness and dark circles

Formulated with active properties that visibly reduce bags helping to activate circulation.

UVA + UVB filters.

Thanks to its active ingredients proven, acts immediately on the swollen eyelids stimulating circulation and reducing considerably.

Apply to the treatment area helping absorption with circular movements.

- Prior to any treatment cream.
- All kinds of particularly sensitive skin. Day and night.
- Natural active ingredients: Aloe vera Onagra • Hamamélis
- \* CAPACITY: 15ml.