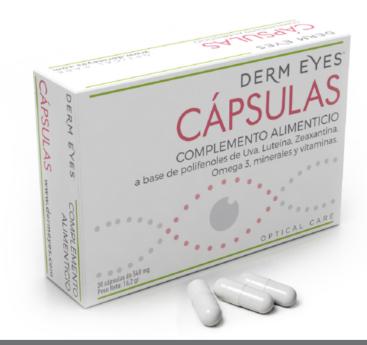

# MULTIVITAMINATED AND ANTIOXIDANT CAPSULES

Plus vitamins and minerals contain themselves to care Vision, potent polyphenolic active antioxidants from the grape, helping cell regeneration and anti-aging.

Its high antioxidant and combination actives offer:

- · A direct and beneficial effect on vision.
- · Protection against free radicals.
- · Contribution cosmetic nutritional bonus.
- · Increased cellular vitality.
- · Reducing the effects of oxidative stress.
- · It improves skin elasticity.

With Antioxidants of Red Grape, Lutein, Zeaxanthin, Omega 3, Minerals and Vitamins Content: 30 capsules.

Recommended dosage 1 a day