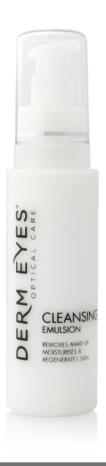

# Moisturising Cleansing EMULSION

Non-greasy fluid emulsion that effectively removes dirt and impurities accumulated on the surface of the area. Silky texture. Hydrates and regenerates damaged tissues.

Promotes breathing gently epidermis because it contains active 100% natural with soothing and moisturizing effects.

Wipes tissue in a single gesture guarantees a full, soft and gentle cleansing with eyelid. The single dose format preserves its properties longer.

All skin types, especially the most sensitive.

- \* NATURAL ACTIVES: Onagra Aloe vera Chamomile
- \* Available in 2 formats: Emulsion and individual wipes.

"That does not notice fatigue in your eyes, removes puffiness and dark circles with a friendly gesture"