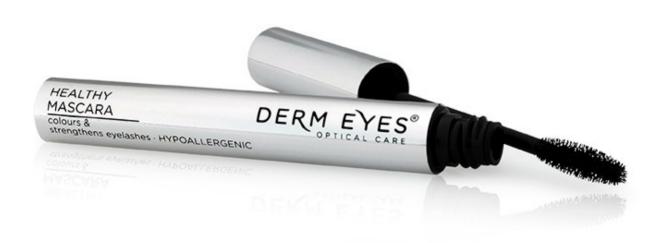

### HEALTHY EYELINER

Hypoallergenic eyeliner anti-irritation.

BRINGS VITAMINS AND HYDRATION while beautifies

Respects the natural balance avoiding eye tearing, redness and other allergic reactions.

Its soft texture and vitamins formulation base, assets and natural waxes, avoid adverse paint the eyes even in the inside of the eyelid reactions, protecting frequent assaults motivated by traditional products that use petroleum derivates and other chemicals.

- · Without parabens or perfumes.
- · Without parafines or mineral oils.
- · Without phenoxyethanol.
- More creamy and smooth texture.
- With applicator to define the look.
- KHOL & KAJAL.With beeswax, carnauba wax candellilla, jojoba oil, soy lecithin and vitamin E.