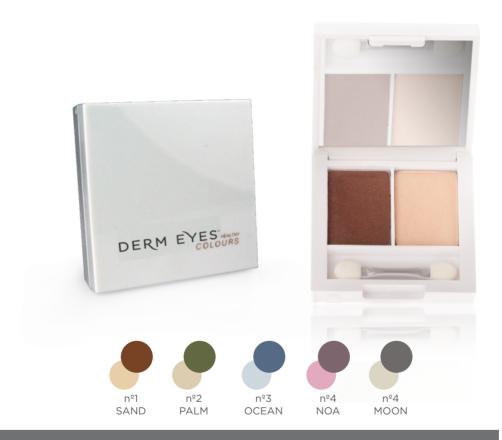

# HEALTHY SHADOWS DUO

 ${
m Hypoallergenic}$  shadows silky texture. Excellent adhesion and softness to the eyelid.

- Moisturizing and nourishing.
- Do not dry out.
- Reduce excess secretion.
- Regenerating cell.
- It improves skin elasticity.
- Antioxidant and anti-free radicals.

SILKIE texture and excellent adhesion and softness, not only beautifies the eyelid also nourishes it with vitamins and natural assets and facilitate breathability and regenerating dead cells while queaporta skin elasticity 100% hypoallergenic.

With aloe vera, rosehip, calendula oil, jojoba oil and vitamin E

"Take care of the natural barrier of entry for potential external aggression and embellish your look with a long strong and healthy eyelashes"