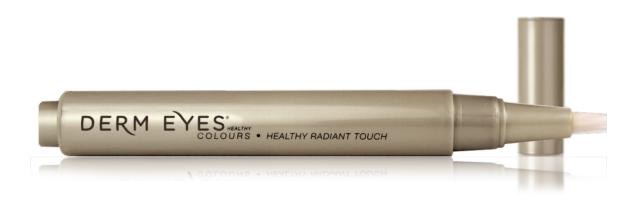

# TONE CORRECTOR Hipoallergenic

Hypoallergenic concealer illuminator. Antiaging . Unifies tone and brighten the look

- Nourishes and moisturizes.
- Intensive anti-wrinkle action.
- Anti-bags and anti-dark circles action.
- Regenerative action.
- Vitamin and provides elasticity.
- It acts as a natural emollient.

Concealer and skin blemishes. Its assets and vitamins promote perspiration and cell regeneration with a natural and compatible tone with any makeup. It acts as a natural emollient and alleviates puffiness and dark circles illuminating look naturally.

With aloe vera, vitamin E, rosemary extract, jojoba oil, rosehip and calendula.

| "Remove your makeup need not be erosive, but also ca | ın |
|------------------------------------------------------|----|
| nourish the area gently regenerating dead cells"     |    |
|                                                      |    |